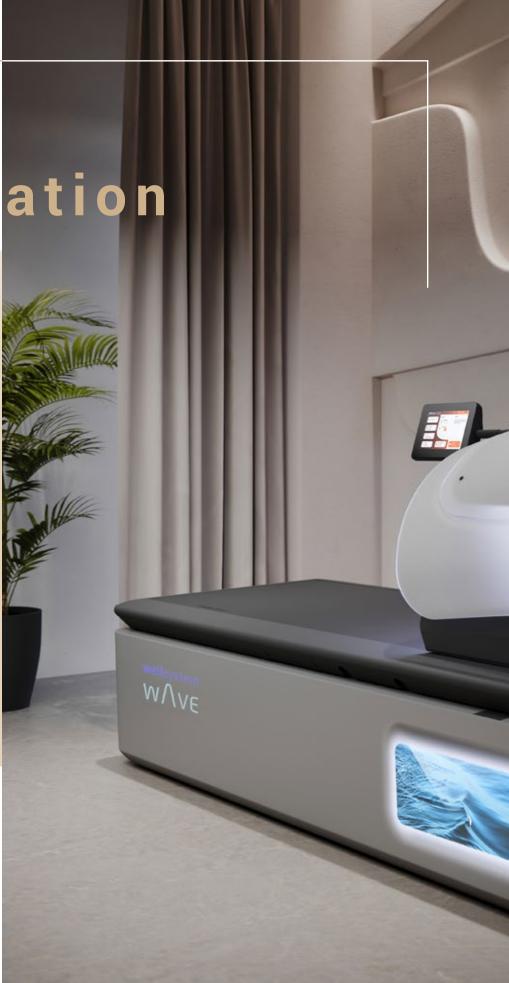

### Relaxation

for Body, mind & Soul

wellsystem.com

Non-contact massage

Stress, bad posture at work and lack of exercise are causing more and more people to experience tension and pain in their neck, shoulders and back. Wellsystem's dry water massage uses heat and water power for a relaxing full, or partial, body massage.

Warm water jets hit the underside of the soft natural rubber surface in even movements. They massage the body from head to toe while you float almost weightlessly on the dry water surface. The soothing warmth and gentle power of the water activates the deeper tissue layers and loosens the entire muscle system. The contactless dry water massage is exceptionally hygienic and an ideal supplement or alternative to manual therapy.