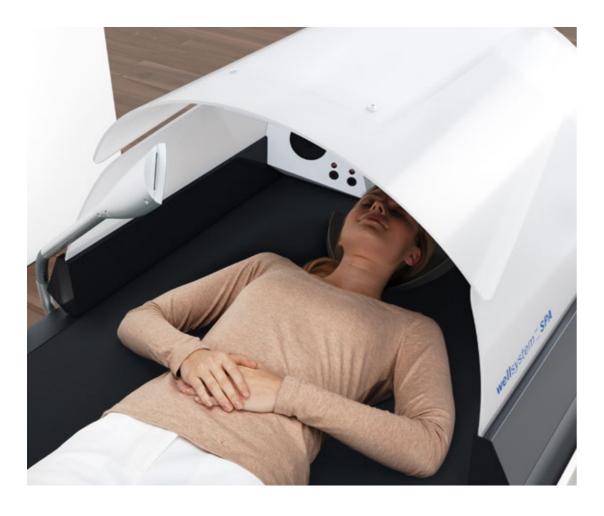

Stress, bad posture at work and lack of exercise are causing more and more people to experience tension and pain in their neck, shoulders and back. Wellsystem's dry water massage uses heat and water power for a relaxing full, or partial, body massage.

Warm water jets hit the underside of the soft natural rubber surface in even movements. They massage the body from head to toe while you float almost weightlessly on the dry water surface. The soothing warmth and gentle power of the water activates the deeper tissue layers and loosens the entire muscle system. The contactless dry water massage is exceptionally hygienic and an ideal supplement or alternative to manual therapy.

## **Use the power** of relaxation anywhere

The dry water massage by Wellsystem can be used anywhere where people are looking for rest and relaxation. An area of just 2.5m2 is sufficient to offer your customers this wellness experience. The application is very easy and can be done without changing, without showers, without long waiting times and above all without increased personnel expenditure.