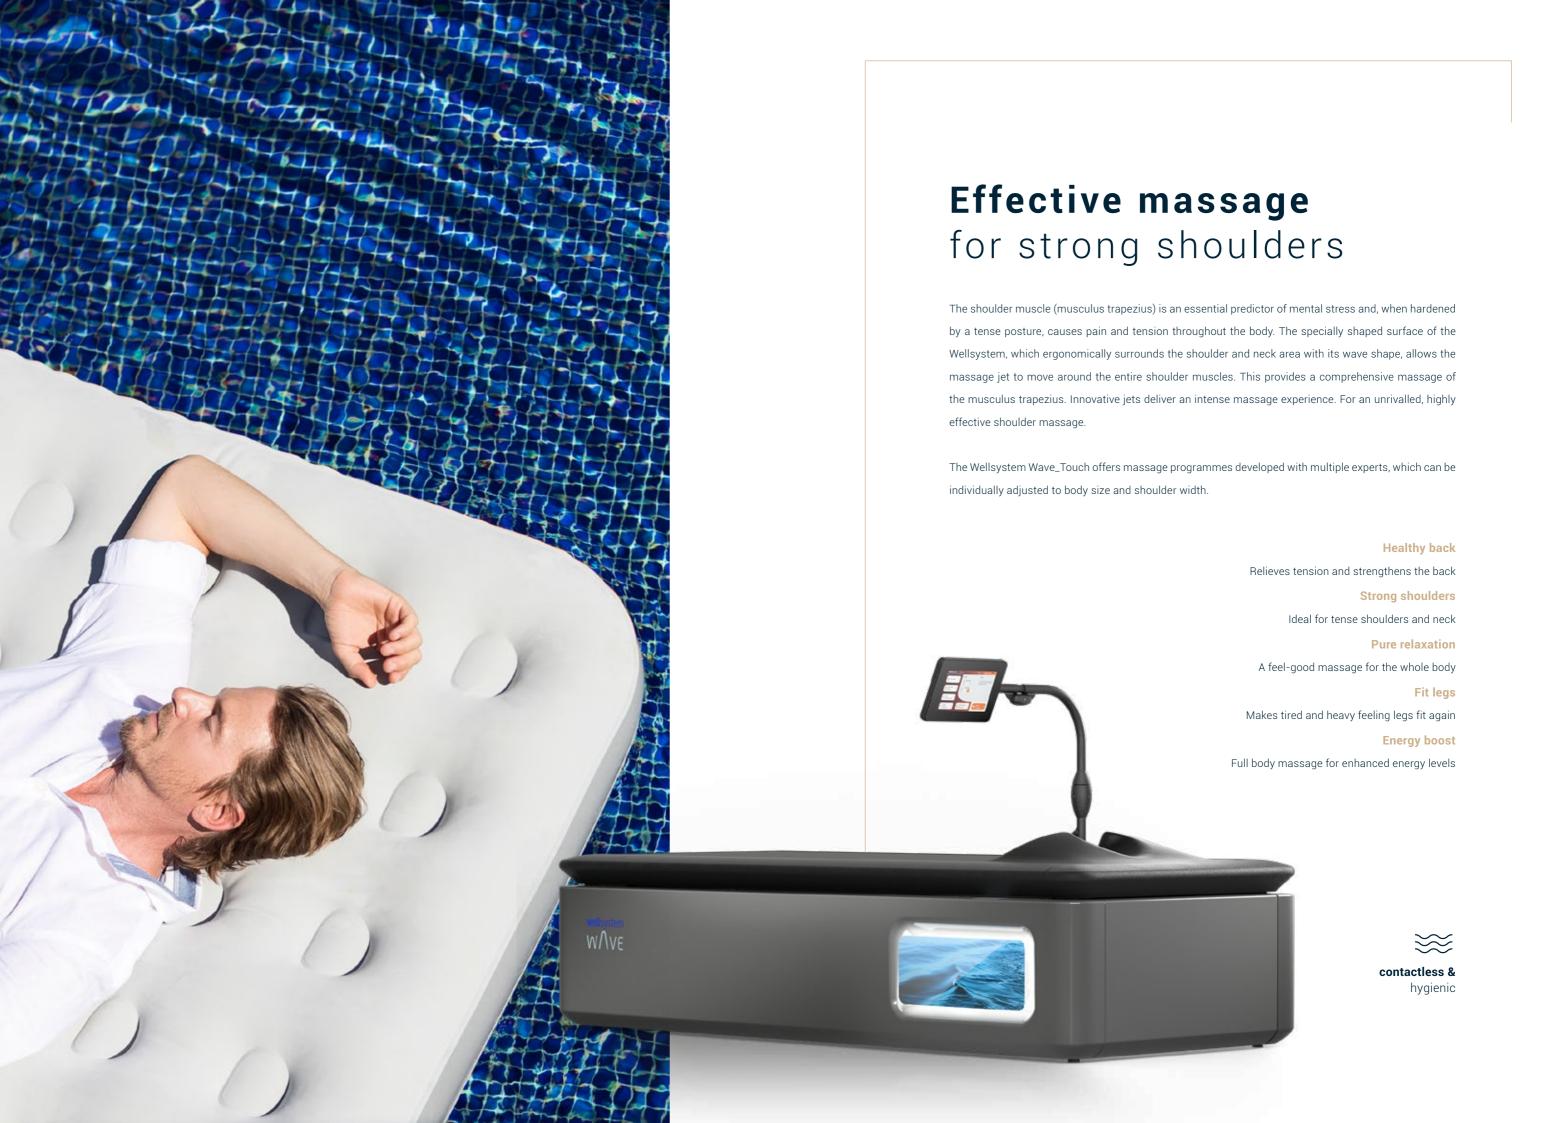

### Wellsystem Wave\_Touch

# The future of dry water massage

With the Wave\_Touch, Wellsystem heralds a new era of relaxation. The exceptionally effective massage can be individually adjusted and offers the perfect massage experience for every user. Take your customers into a unique relaxation world of light and colour with the Wave\_Touch and Spa\_Complete.

### Large touch-screen display Intuitive operation

The simple operation in the large, rotatable touchscreen display offers you and your customers limitless user possibilities. In stand-by mode, a short
instruction video explains important features and
provides tips for an incomparable massage experience. The user can start with adjusting the settings to enjoy total relaxation during the session. All
settings can also be changed at any time during the
massage, simply and intuitively.

# Lots of advantages for your customers

- Intuitive and simple operation
- · Extensive and individual settings
- · An instruction video explains the most important functions
- · All settings can be pre-selected
- · Perfect ergonomics: touch-screen display can be rotated and tilted