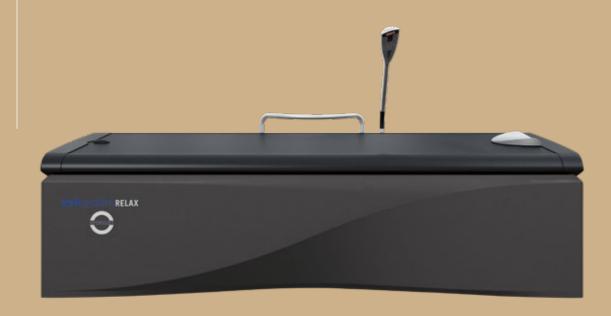

### Wellsystem Relax and Relax\_Plus

# The classics by Wellsystem

The original Hydrojet technology by Wellsystem Relax set the standard for modern dry water massage equipment in 2011. Wellsystem Relax and Relax\_Plus can be used to select different massage areas such as full body, back, shoulders, loins, legs, sectional massage and point massage. Massage programmes and credits can be stored on chip cards for both models. All Wellsystem Relax models are operated via a easy-to-use soft touch keyboard with 7-segment display

In addition to the parallel massage, the enhanced Relax\_Plus offers additional massage techniques such as mirror image massage, circular massage and parallel stroke massage as well as three pre-installed massage programmes. In addition, the Relax\_Plus allows massage speed and body length to be individually adjusted