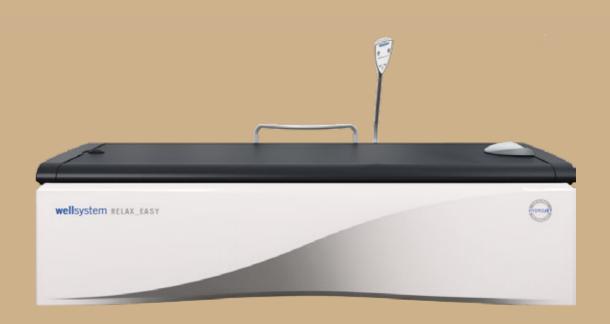

### Wellsystem Relax\_Easy

# **Excellent value** function and form

Wellsystem Relax\_Easy is the modern entry-level model from Wellsystem. The reduction of the functions to the essentials enables an unbeatable low price and easy operation without any compromise on quality. In elegant white, the Relax Easy fits perfectly into any environment.