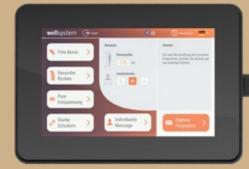

### Large touch-screen display Intuitive operation

The simple operation in the large, rotatable touchscreen display offers you and your customers limitless user possibilities. In stand-by mode, a short
instruction video explains important features and
provides tips for an incomparable massage experience. The user can start with adjusting the settings to enjoy total relaxation during the session. All
settings can also be changed at any time during the
massage, simply and intuitively.

### Professional Set-up Manager: individual setting options & easy service

The Professional Set-up Manager delivers completely new operational benefits. With just a few clicks, you can configure massage times, payment options, quick-start buttons, spa settings and effect lighting, and read out all device information.

#### NFC Connect

Today NFC is the standard for contactless paymen With the NFC Connect interface, credits and massag programmes are transferred to individual NFC card simply, securely and contact free.

# Lots of advantages for your customers

- Intuitive and simple operation
- · Extensive and individual settings
- · An instruction video explains the most important functions
- · All settings can be pre-selected
- · Perfect ergonomics: touch-screen display can be rotated and tilted