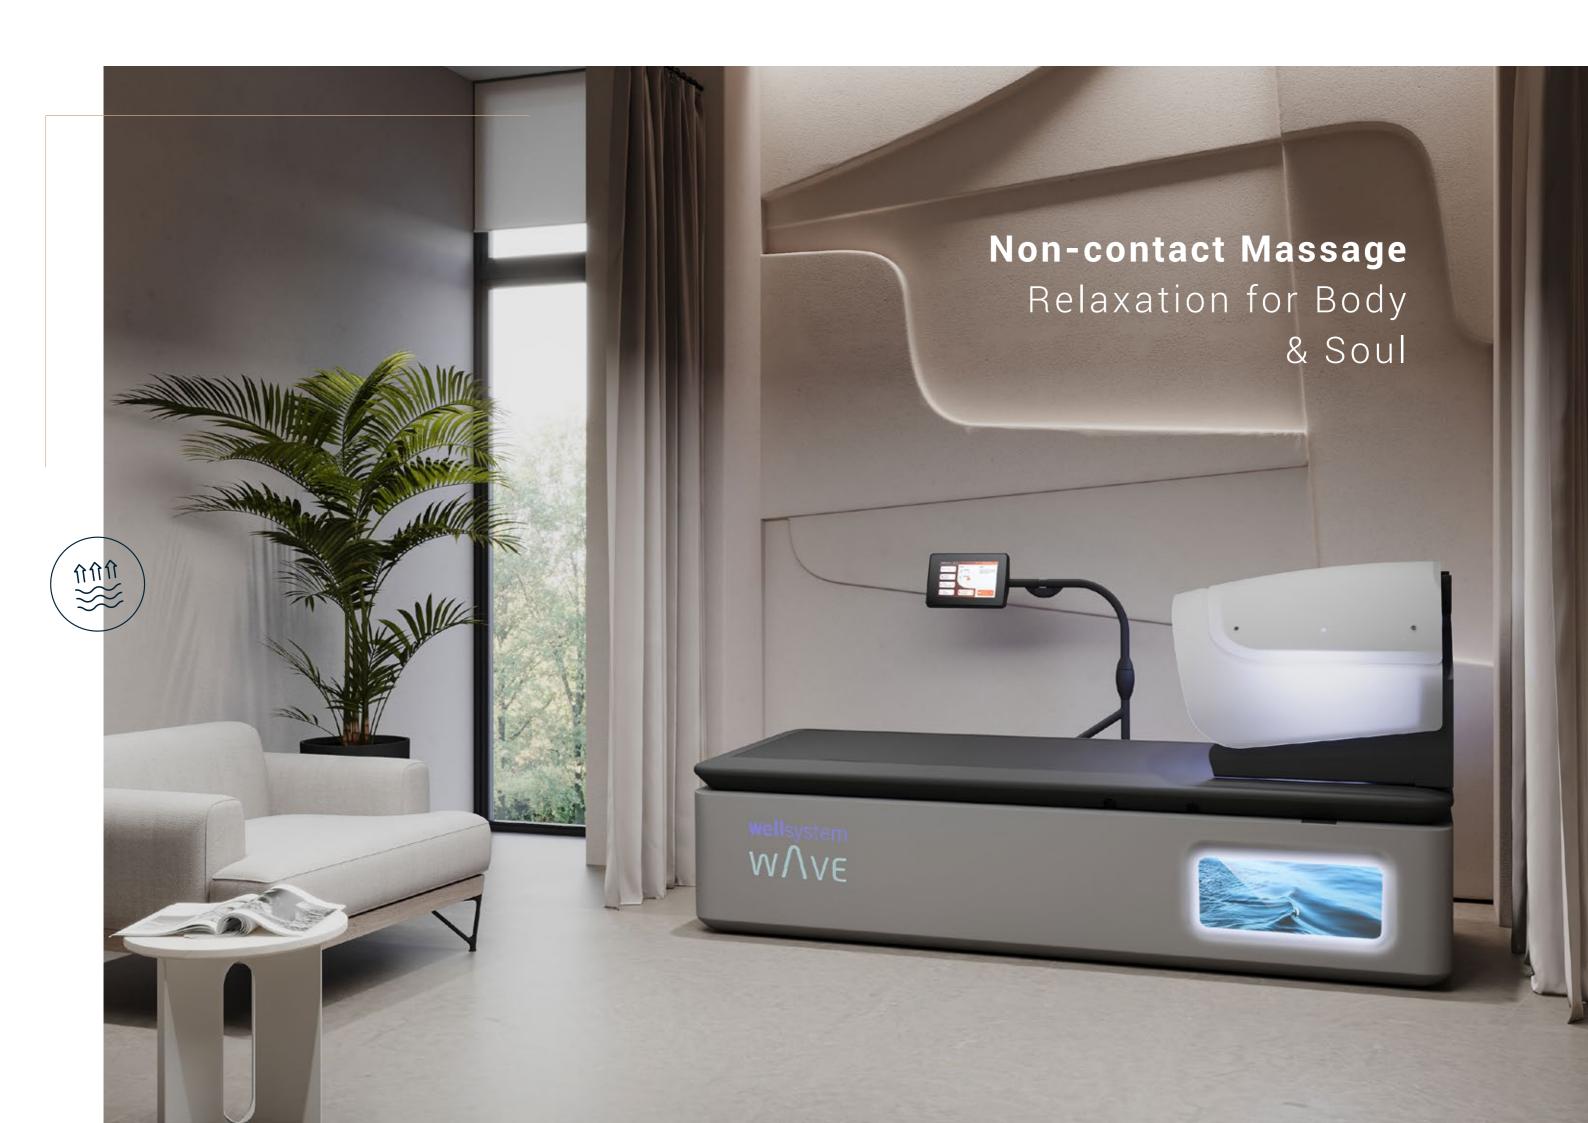

### Wellsystem Wave\_Touch

# The future of dry water massage

With the Wave\_Touch, Wellsystem heralds a new era of relaxation. The exceptionally effective massage can be individually adjusted and offers the perfect massage experience for every user. Take your customers into a unique relaxation world of light and colour with the Wave\_Touch and Spa\_Complete.

Colours and light can increase wellbeing and have numerous positive effects on the body and mind. The new LED colour light programmes and the skin-caring LED Radiance were developed together with a leading lighting biologist.