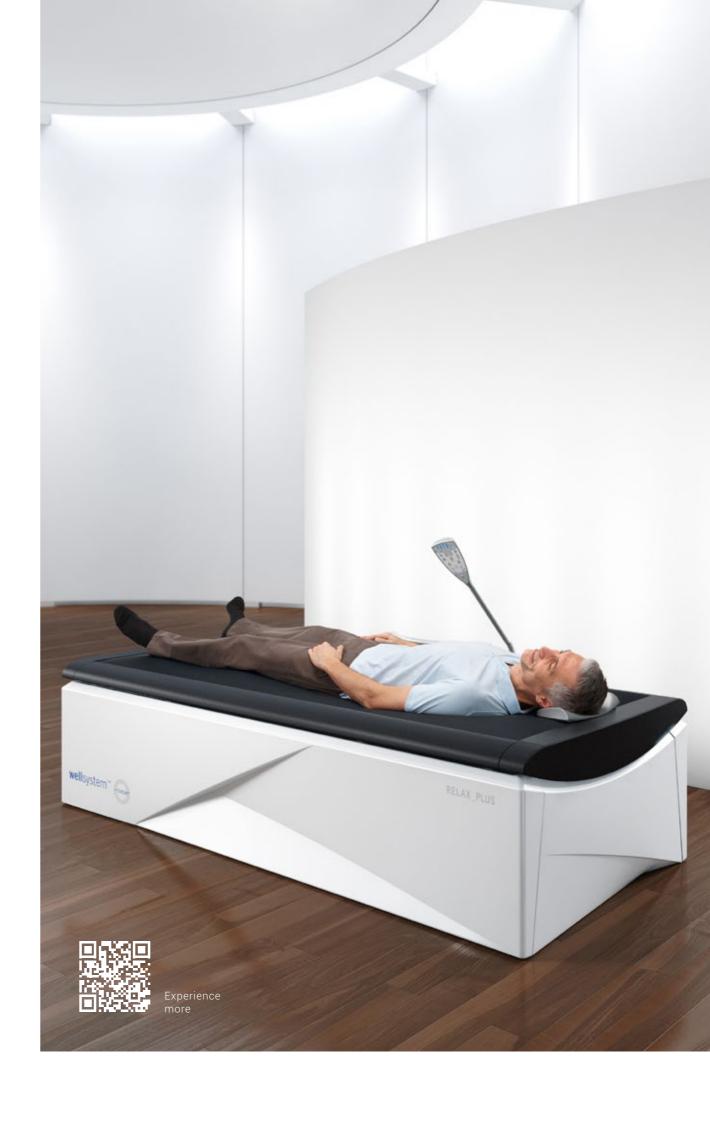

### Wellsystem Relax and Relax\_Plus

# The classics by Wellsystem

The original Hydrojet technology by Wellsystem Relax set the standard for modern dry water massage equipment in 2011. Wellsystem Relax and Relax\_Plus can be used to select different massage areas such as full body, back, shoulders, loins, legs, sectional massage and point massage. Massage programmes and credits can be stored on chip cards for both models. All Wellsystem Relax models are operated via a easy-to-use soft touch keyboard with 7-segment display

In addition to the parallel massage, the enhanced Relax\_Plus offers additional massage techniques such as mirror image massage, circular massage and parallel stroke massage as well as three pre-installed massage programmes. In addition, the Relax\_Plus allows massage speed and body length to be individually adjusted