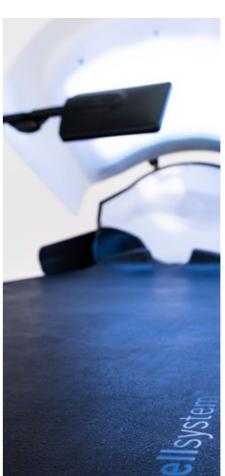

# The future of dry water massage

With the Wave\_Touch, Wellsystem heralds a new era of relaxation. The exceptionally effective massage can be individually adjusted and offers the perfect massage experience for every user. Take your customers into a unique relaxation world of light and colour with the Wave\_Touch and Spa\_Complete.

Colours and light can increase wellbeing and have numerous positive effects on the body and mind. The new LED colour light programmes and the skin-caring LED Radiance were developed together with a leading lighting biologist.