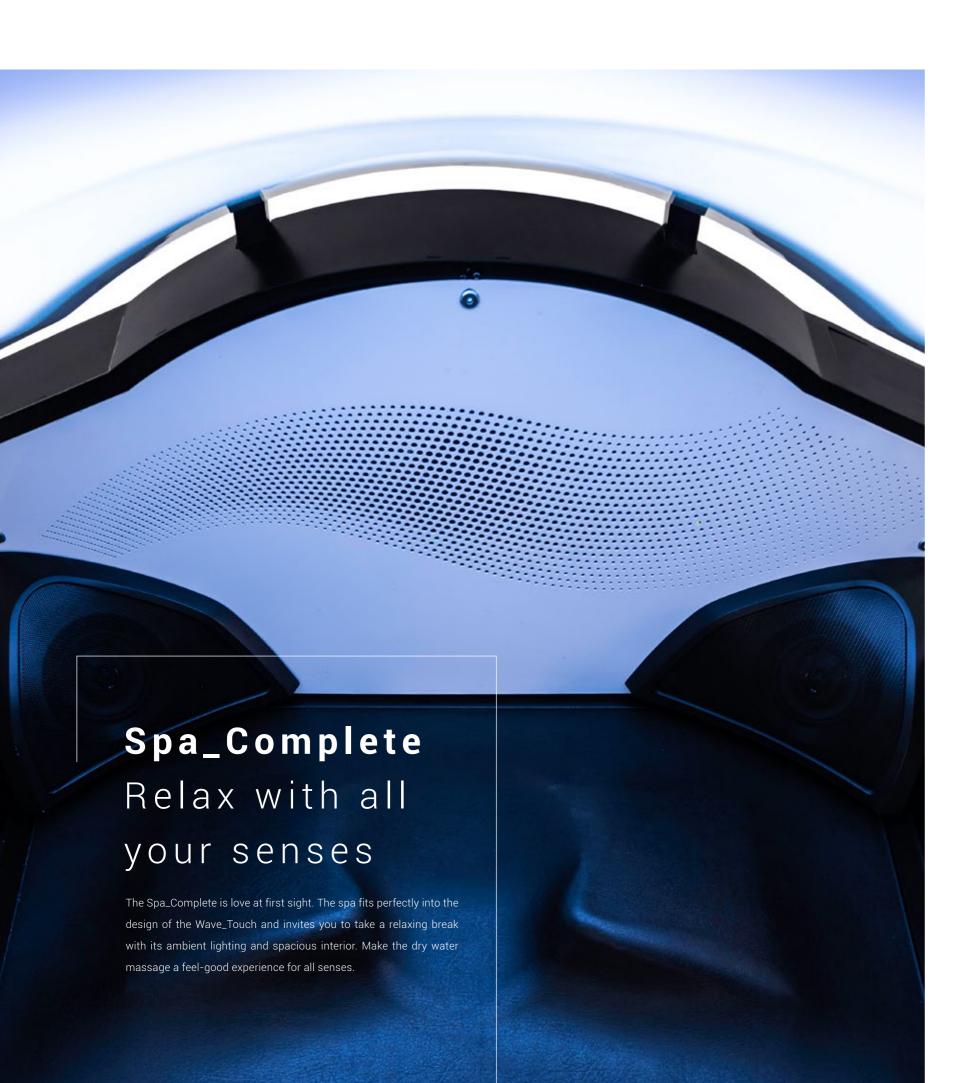

# The future of dry water massage

With the Wave\_Touch, Wellsystem heralds a new era of relaxation. The exceptionally effective massage can be individually adjusted and offers the perfect massage experience for every user. Take your customers into a unique relaxation world of light and colour with the Wave\_Touch and Spa\_Complete.

Colours and light can increase wellbeing and have numerous positive effects on the body and mind. The new LED colour light programmes and the skin-caring LED Radiance were developed together with a leading lighting biologist.

#### Aromatic fragrances transport you into a world of relaxation

With special aromatic scents, the massage becomes a complete feel-good experience. The intensity of the fragrance can be individually adjusted. In addition to the internal aroma, you have the option to offer your customers individual aroma sticks. The aroma sticks are simply inserted into the slot provided to enjoy your favourite scent of choice.